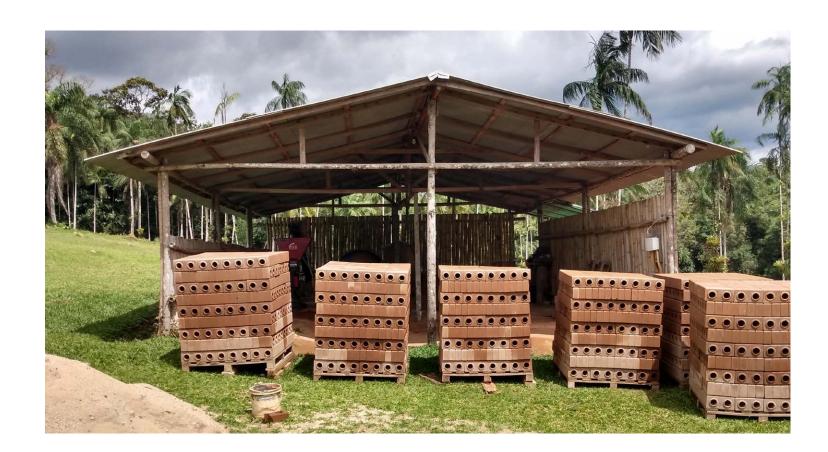

### The Ecological Brick Factory

### **EDIFICAR** Refugio

**BUILDING HOUSES AND EDIFYING LIVES!** 

The ecological brick factory **REFÚGIO ECO EDIFICAR** is an idealization of REFUGIO - FAMILY RESTORATION CENTER. With a constructive methodology capable of bringing savings of up to 30% at the expense of conventional construction, the company aims to make dreams come true in a self-sustainable and ecological way.

### The Ecological Brick Factory

As the *Refúgio*'s right-hand, *ECO EDIFICAR* intends to be the biggest supporter of the Association – the company's success will directly impacts the Association's success.