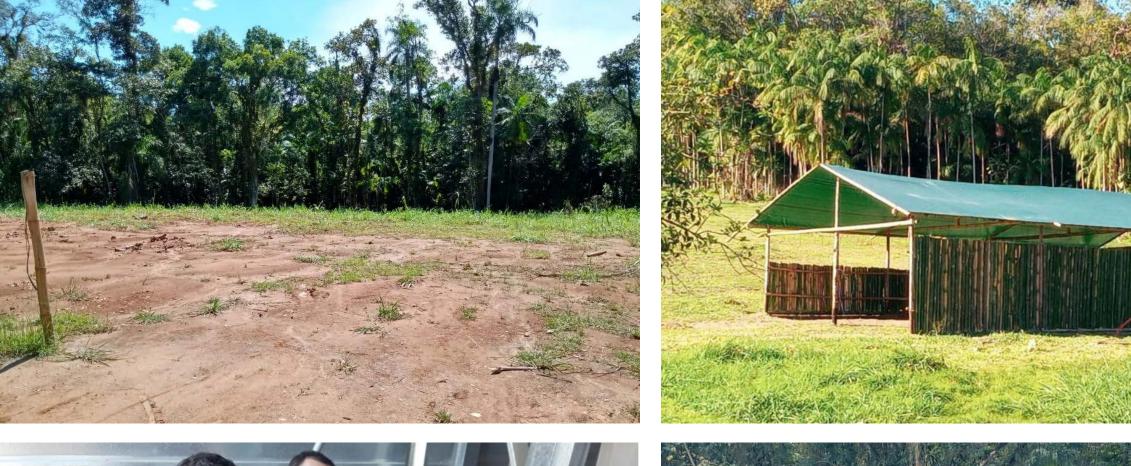

Place

Refúgio's base is a plot of land (5,490.84 m<sup>2</sup>) to be used as the base of multi-disciplinary activities for the treatment of individuals and families.

Casas Di Monte Ecopousada

Refúgio Eco Edificar

#### **OFFICE SHED**

Taking advantage of all the leftover wooden boards, this space was created for an office and a reception room, until the official construction was carried out, in a way that meets the needs and demands of the Refúgio.

#### **NOOK HOUSE**

A place of support to host those who want to know the Project, or help with labor, or come bag and baggage in need of a longer stay.