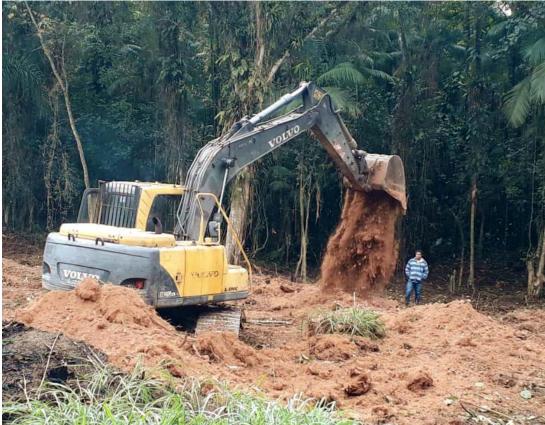

### 2020

+ Arrival of the fisrt family and volunteer to support Refúgio 🔊

+ Construction of the Ecological Brick Factory Refúgio Eco Edificar 🔊

### Where Are We Now

- + Counseling and therapeutic treat are carried out in individual and/or family sessions in limited and sublet space;
- + Measures for sustainable sources of income started with the engagement of courses (Post Graduation, Distance Learning – all related to Integral Care) and an Ecological Bricks Factory;
- + The land of 5,490.84m<sup>2</sup> is available in its natural state, currently being modeled to host the Family Restoration Center.