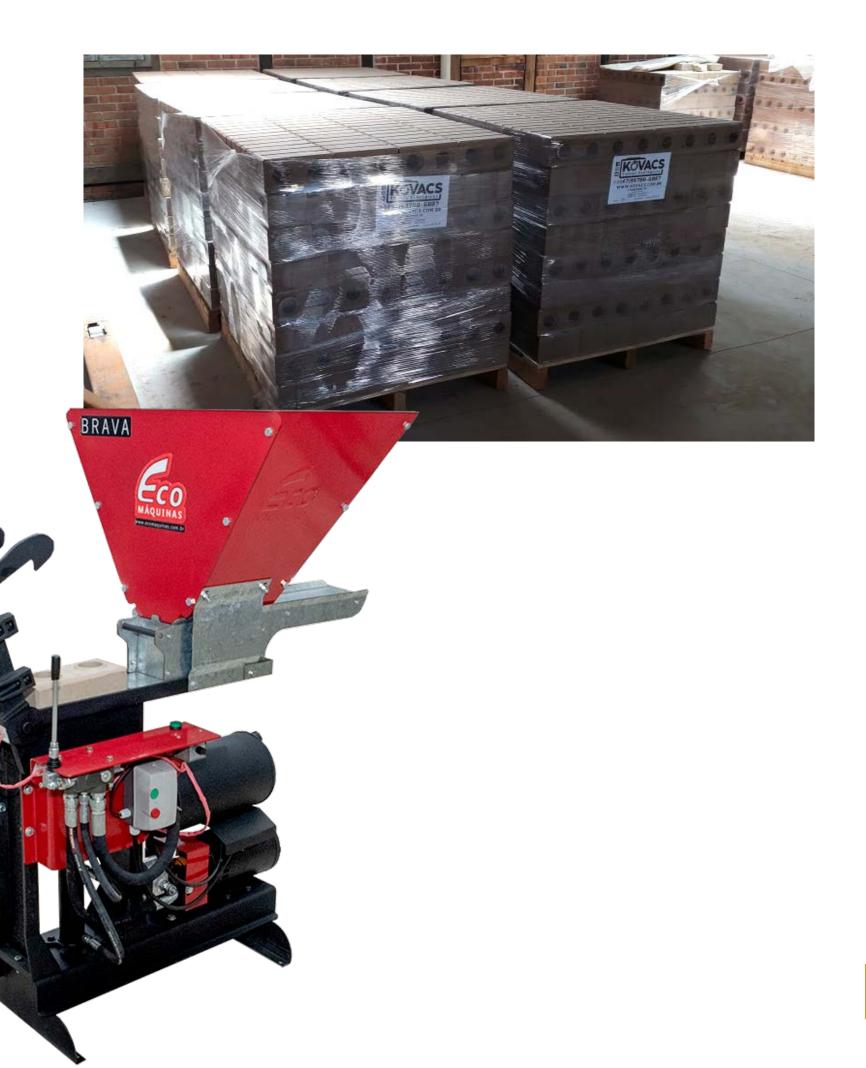

### **EDIFICAR** Refugio

**BUILDING HOUSES AND EDIFYING LIVES!** 

The ecological brick factory **REFÚGIO ECO EDIFICAR** is an idealization of REFUGIO - FAMILY RESTORATION CENTER. With a constructive methodology capable of bringing savings of up to 30% at the expense of conventional construction, the company aims to make dreams come true in a self-sustainable and ecological way.

### The Ecological Brick Factory

As the *Refúgio*'s right-hand, *ECO EDIFICAR* intends to be the biggest supporter of the Association – the company's success will directly impacts the Association's success.