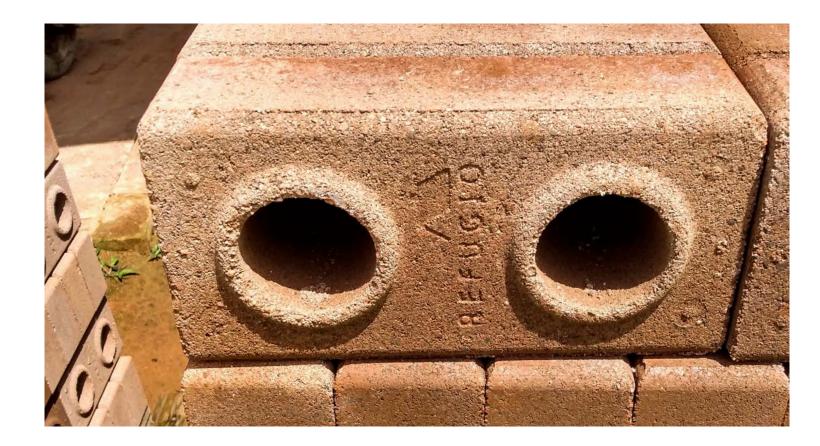

According to SEBRAE (p.3. Apud, Oscar Neto 2010), the brick builds the home of the rich and the poor. It is the basic raw material in most constructions in the country. It is known only for brick, but a few years ago another word was added to its name: **ECOLOGICAL**.

In times of environmental sustainability, the ecological **brick** or modular brick stands out for presenting less aggression to the environment in its manufacture.

Made of soil, cement and water, they are molded through the self-pressing system, eliminating oven curing, like conventional bricks; which reduces the consumption of wood and avoids the emission of polluting gases.

#### **Some Benefits:**

 Structure: The columns are embedded in their holes, better distributing the weight load on the walls;

- Reducing the use of wood in the pillars and beams boxes in almost zero;
- Savings of 70% of the concrete and mortar for laying;
- + **50%** iron savings;
- Easy finishing. If you prefer, you don't have to tow and paint, saving even more;

- + Cleaner work without debris;
- + Electrical and hydraulic installations: these are also embedded in the holes, dispensing conduits and light boxes, and the switches and sockets can be fixed, directly on the bricks.