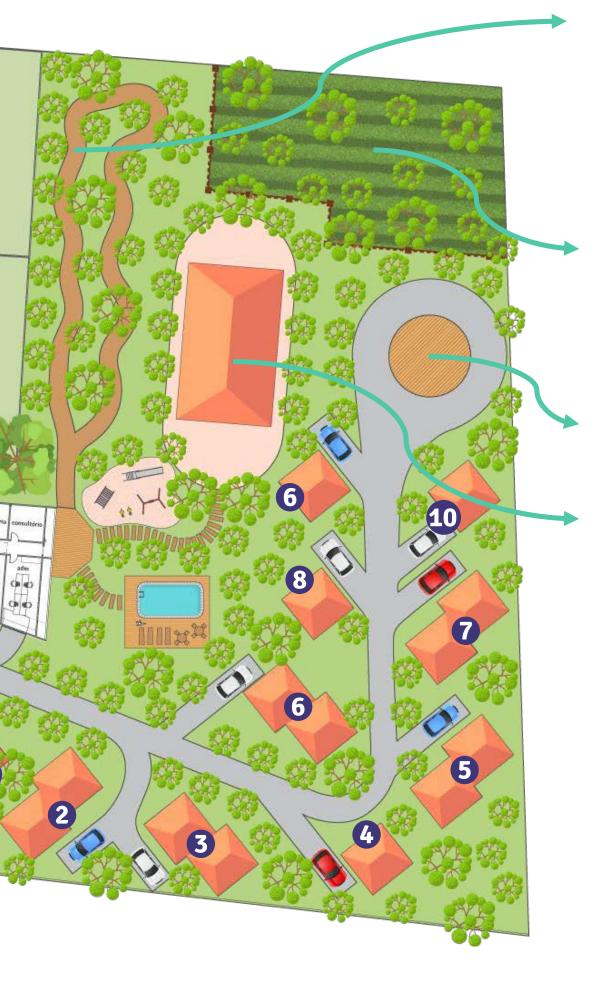

Place

Refúgio's base is a plot of land (5,490.84 m<sup>2</sup>) to be used as the base of multi-disciplinary activities for the treatment of individuals and families.

Casas Di Monte Ecopousada

Refúgio Eco Edificar

O Celeiro Ecogastronomia

Igreja Bom Jesus do Cardoso

### **Refúgio's Implementation Project**

-

#### OFFICE

**Upper floor:** Reception area, office, therapy / training rooms, meeting room. Lower floor: Kitchen, dining room, social / leisure area.

#### **OFFICE SHED**

Taking advantage of all the leftover wooden boards, this space was created for an office and a reception room, until the official construction was carried out, in a way that meets the needs and demands of the Refúgio.

#### **NOOK HOUSE**

A place of support to host those who want to know the Project, or help with labor, or come bag and baggage in need of a longer stay.

#### **REFLECTION PATH**

90m where the goal is to take a deep breath, calm the heart and look inside. A moment to feel nature and reconnect with yourself and with God.

#### (LIFE)<sup>2</sup> SPACE

Life that generates life: 420m2 of agroecological space (vegetable garden, orchard, chicken coop and fish farm) for own consumption

#### **VIEWING SPOT**

#### **JEHOVAH SHAMMAH** CHAPEL ("God present here")

Multifunctional space: in addition to being a place for small wedding ceremonies and renewal of vows, it can also be used for meetings, seminars and services.

#### 1 to 10: BUNGALOW

Lodging to receive individuals, couples and families who come to participate in the programs and seminars offered by the Refúgio.