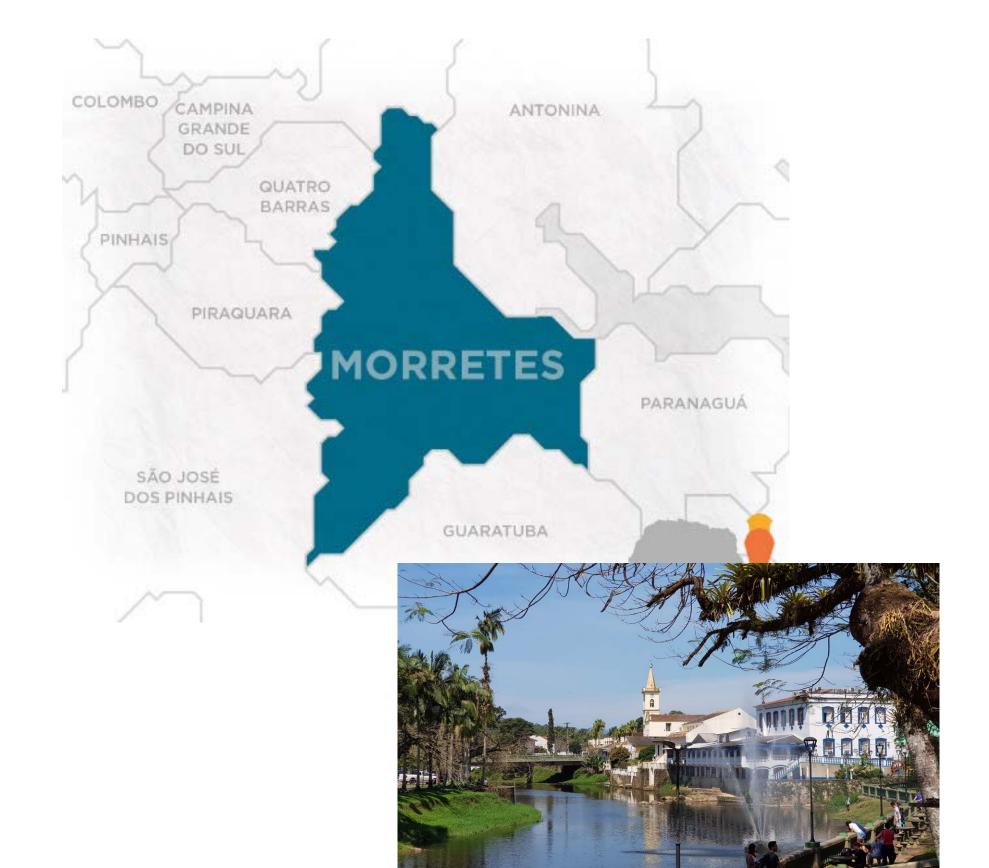

# Refugio FAMILY RESTORATION CENTER

**REFUGE:** a Family Restoration Center, a program based on the family as the basis of society and the human being as an integral being.

Currently located in Morretes, PR Brazil, *Refúgio* (Refuge) already started its activities back in 2015 with counseling and therapeutic support to individuals in a private clinic in Curitiba, PR. The focus stands in a solid foundation based on families restauration, especially pastors, missionaries and Christian workers who sense a lack of support in their own organizations.

### Morretes, Paraná

Morretes is located 50km from Curitiba, State of Paraná. The city has a privileged location due to the small distance from the state's Capital, and due to the calm environment of a small touristic city.