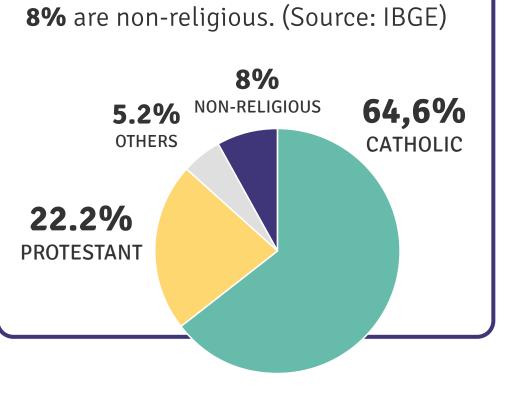

In Brazil, **86.8%** of the population are Christian, 64.6% are Catholic, 22.2%

are Protestant, 5.2% are others and