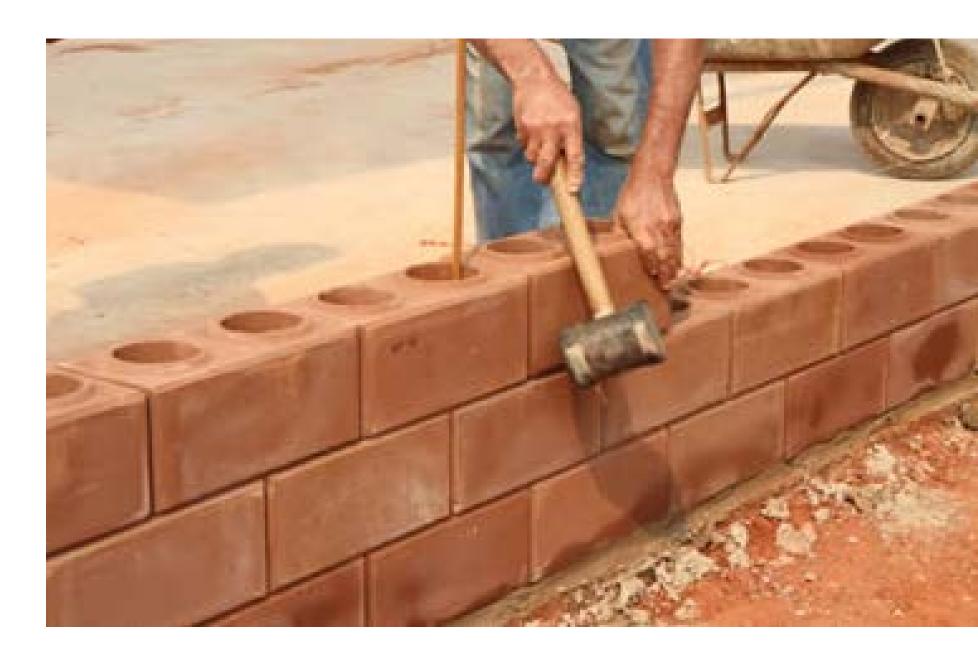

### **EDIFICAR** Refugio

**BUILDING HOUSES AND EDIFYING LIVES!** 

The ecological brick factory **REFÚGIO ECO EDIFICAR** is an idealization of REFUGIO - FAMILY RESTORATION CENTER. With a constructive methodology capable of bringing savings of up to 30% at the expense of conventional construction, the company aims to make dreams come true in a self-sustainable and ecological way.

In times of environmental sustainability, the ecological **brick** or modular brick stands out for presenting less aggression to the environment in its manufacture.

Made of soil, cement and water, they are molded through the self-pressing system, eliminating oven curing, like conventional bricks; which reduces the consumption of wood and avoids the emission of polluting gases.

After the press, the bricks are wrapped in plastic, whose objective is to delay the evaporation of the water, allowing the complete hydration of the cement and, consequently, the curing.