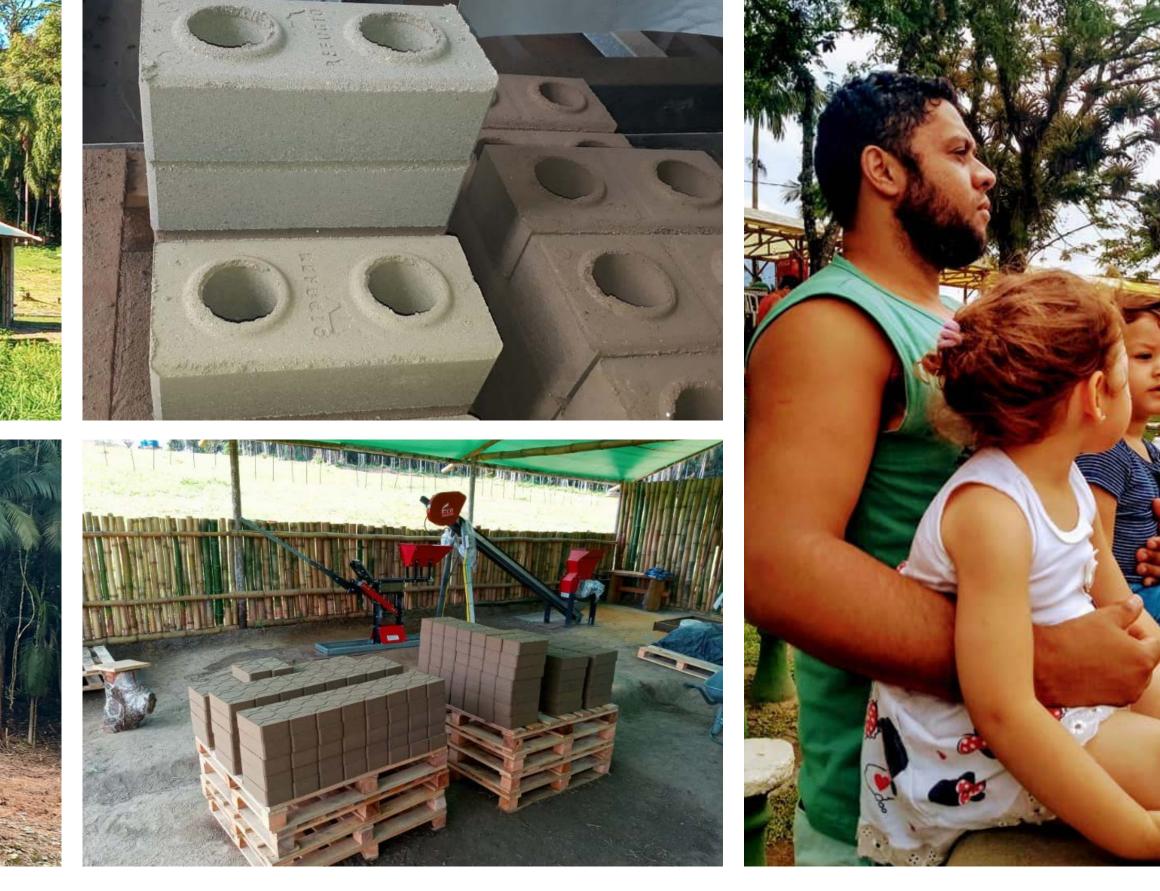

According to SEBRAE (p.3. Apud, Oscar Neto 2010), the brick builds the home of the rich and the poor. It is the basic raw material in most constructions in the country. It is known only for brick, but a few years ago another word was added to its name: **ECOLOGICAL**.

In times of environmental sustainability, the ecological **brick** or modular brick stands out for presenting less aggression to the environment in its manufacture.

Made of soil, cement and water, they are molded through the self-pressing system, eliminating oven curing, like conventional bricks; which reduces the consumption of wood and avoids the emission of polluting gases.

After the press, the bricks are wrapped in plastic, whose objective is to delay the evaporation of the water, allowing the complete hydration of the cement and, consequently, the curing.

#### **Some Benefits:**

 Structure: The columns are embedded in their holes, better distributing the weight load on the walls;

- Reducing the use of wood in the pillars and beams boxes in almost zero;
- Savings of 70% of the concrete and mortar for laying;
- + **50%** iron savings;
- Easy finishing. If you prefer, you don't have to tow and paint, saving even more;

- + Cleaner work without debris;
- + Electrical and hydraulic installations: these are also embedded in the holes, dispensing conduits and light boxes, and the switches and sockets can be fixed, directly on the bricks.