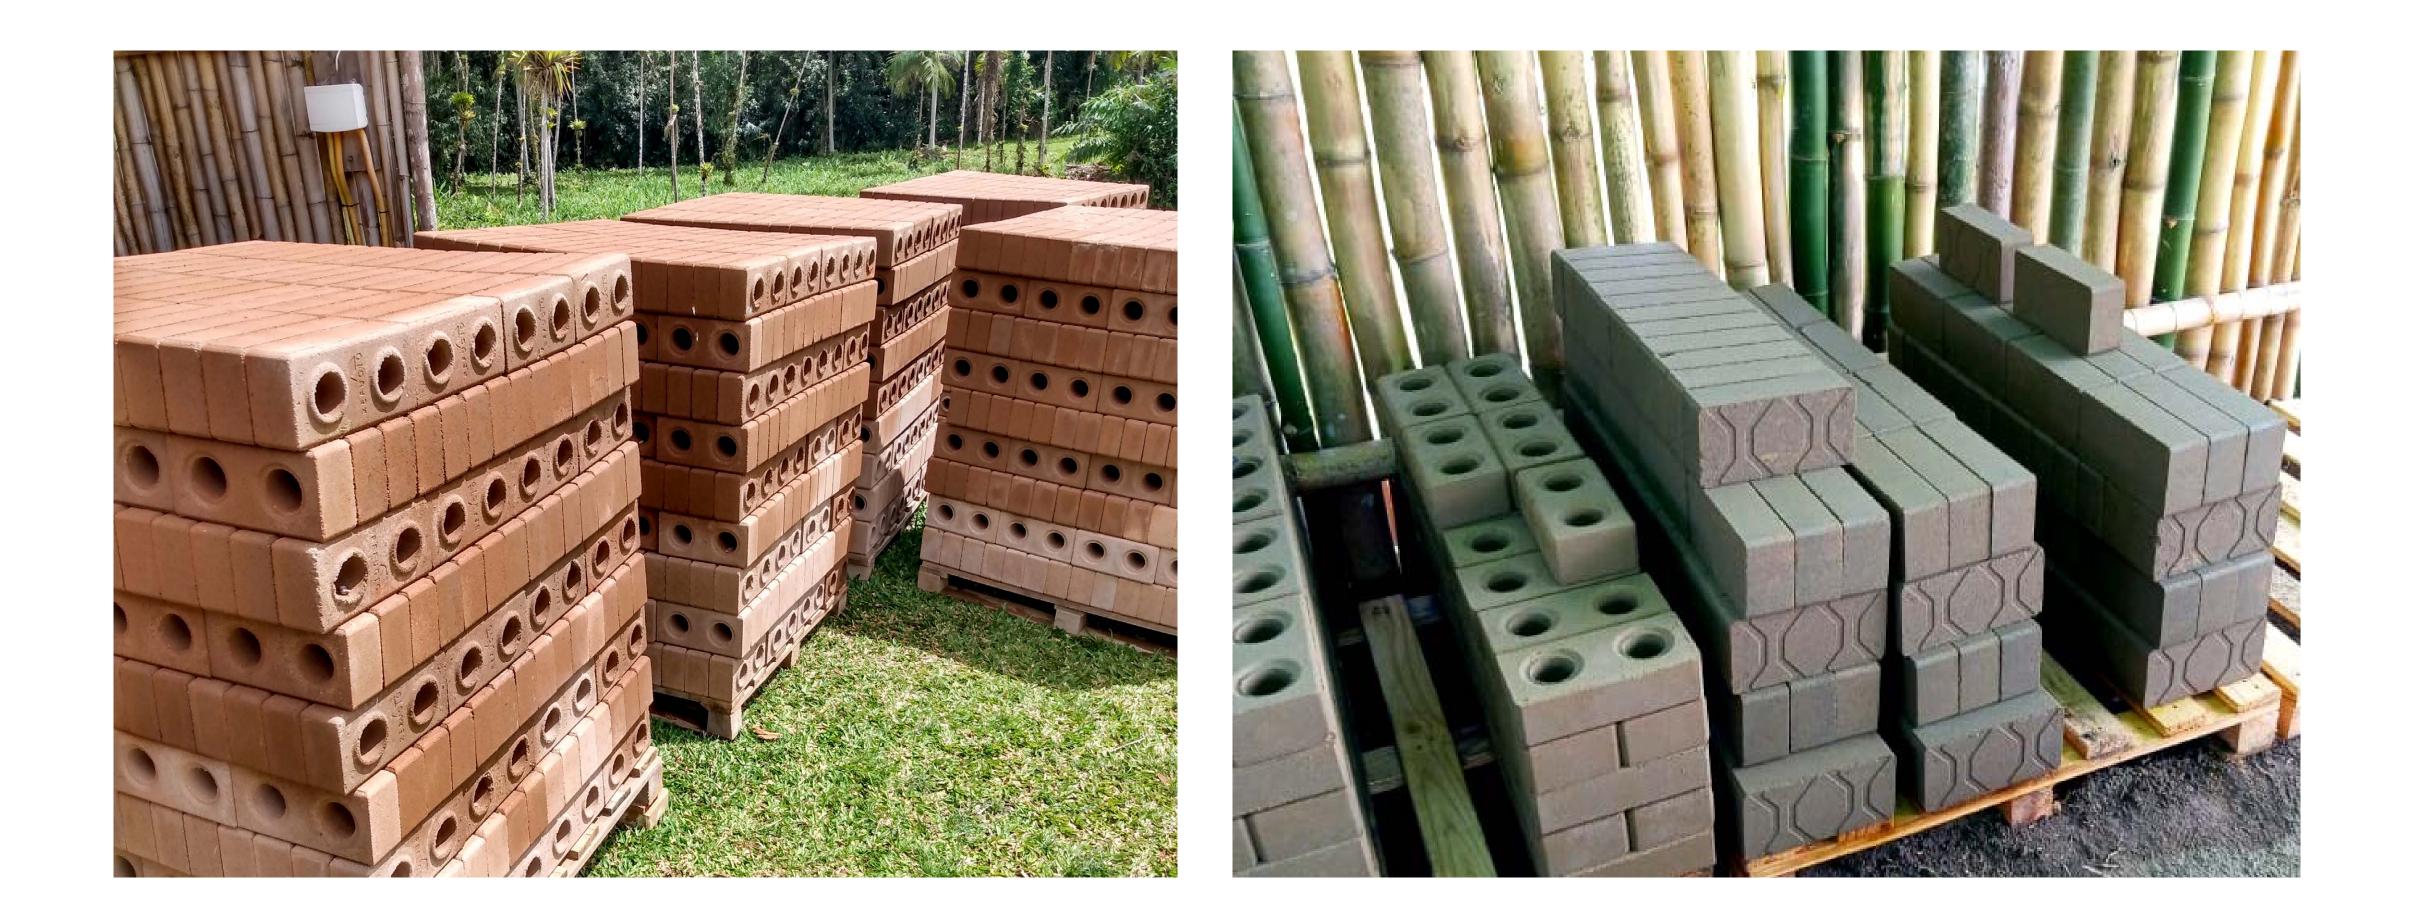

### The Ecological Brick Factory

### **EDIFICAR** Refugio

**BUILDING HOUSES AND EDIFYING LIVES!** 

The ecological brick factory **REFÚGIO ECO EDIFICAR** is an idealization of REFUGIO - FAMILY RESTORATION CENTER. With a constructive methodology capable of bringing savings of up to 30% at the expense of conventional construction, the company aims to make dreams come true in a self-sustainable and ecological way.

According to SEBRAE (p.3. Apud, Oscar Neto 2010), the brick builds the home of the rich and the poor. It is the basic raw material in most constructions in the country. It is known only for brick, but a few years ago another word was added to its name: **ECOLOGICAL**.

In times of environmental sustainability, the ecological **brick** or modular brick stands out for presenting less aggression to the environment in its manufacture.

Made of soil, cement and water, they are molded through the self-pressing system, eliminating oven curing, like conventional bricks; which reduces the consumption of wood and avoids the emission of polluting gases.

After the press, the bricks are wrapped in plastic, whose objective is to delay the evaporation of the water, allowing the complete hydration of the cement and, consequently, the curing.