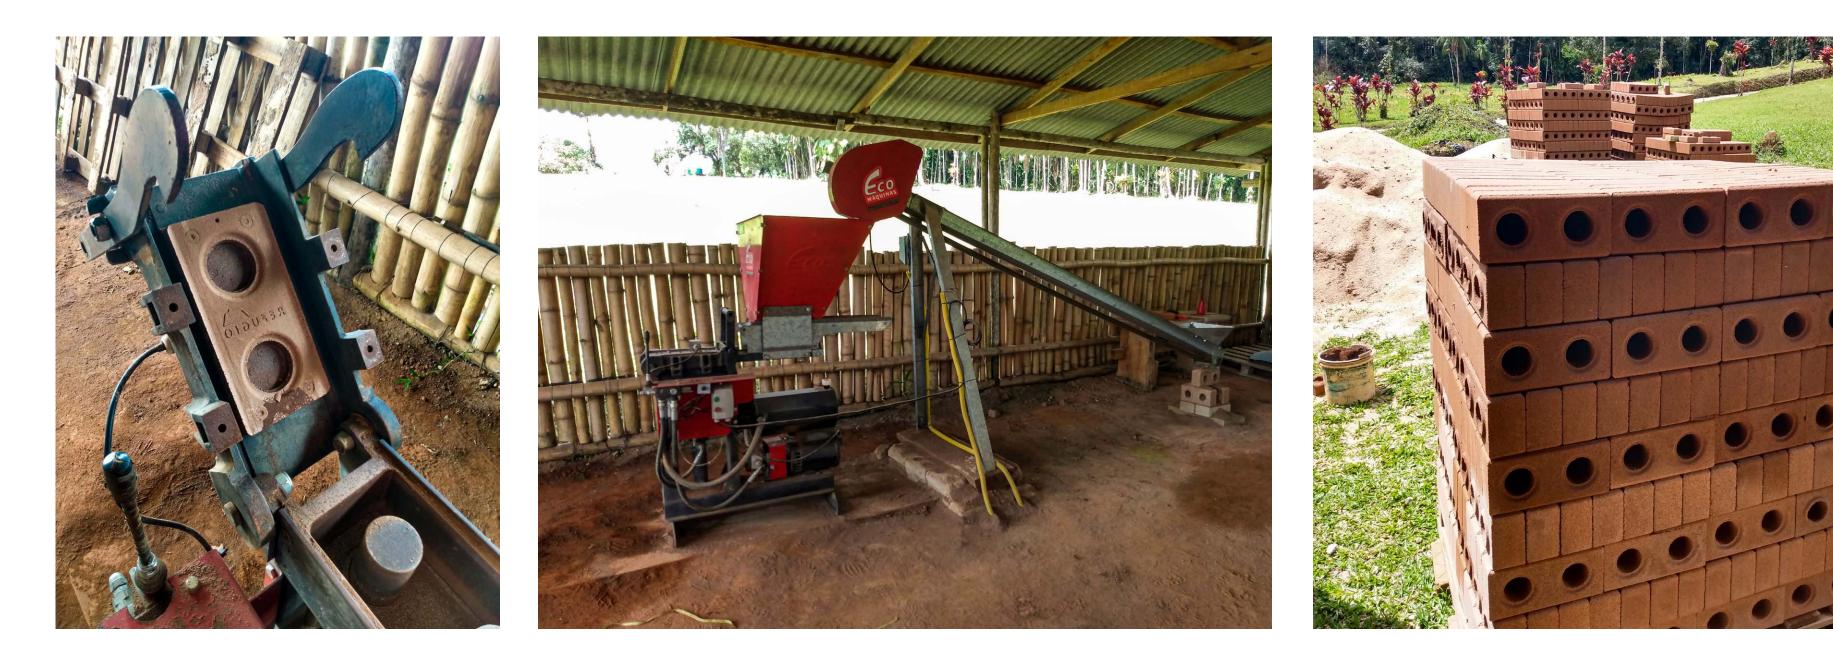

In times of environmental sustainability, the ecological **brick** or modular brick stands out for presenting less aggression to the environment in its manufacture.

Made of soil, cement and water, they are molded through the self-pressing system, eliminating oven curing, like conventional bricks; which reduces the consumption of wood and avoids the emission of polluting gases.

After the press, the bricks are wrapped in plastic, whose objective is to delay the evaporation of the water, allowing the complete hydration of the cement and, consequently, the curing.

#### **Some Benefits:**

 Structure: The columns are embedded in their holes, better distributing the weight load on the walls;

- Reducing the use of wood in the pillars and beams boxes in almost zero;
- Savings of 70% of the concrete and mortar for laying;
- + **50%** iron savings;
- Easy finishing. If you prefer, you don't have to tow and paint, saving even more;

- + Cleaner work without debris;
- + Electrical and hydraulic installations: these are also embedded in the holes, dispensing conduits and light boxes, and the switches and sockets can be fixed, directly on the bricks.