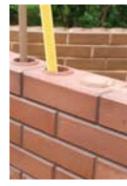

#### **Some Benefits:**

 Structure: The columns are embedded in their holes, better distributing the weight load on the walls;

- Reducing the use of wood in the pillars and beams boxes in almost zero;
- Savings of 70% of the concrete and mortar for laying;
- + **50%** iron savings;
- Easy finishing. If you prefer, you don't have to tow and paint, saving even more;

- + Cleaner work without debris;
- + Electrical and hydraulic installations: these are also embedded in the holes, dispensing conduits and light boxes, and the switches and sockets can be fixed, directly on the bricks.