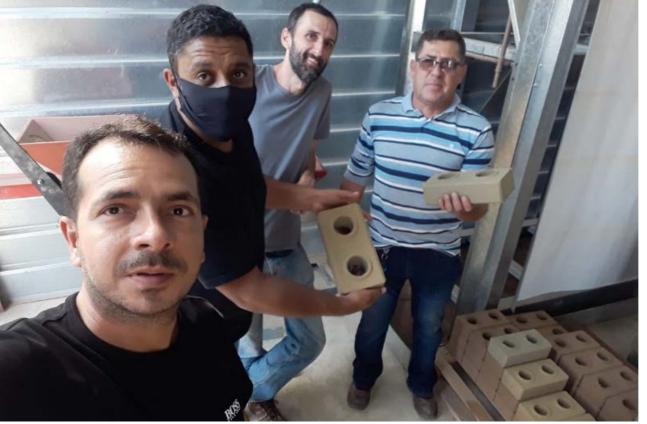

### **EDIFICAR** Refugio

**BUILDING HOUSES AND EDIFYING LIVES!** 

The ecological brick factory **REFÚGIO ECO EDIFICAR** is an idealization of REFUGIO - FAMILY RESTORATION CENTER. With a constructive methodology capable of bringing savings of up to 30% at the expense of conventional construction, the company aims to make dreams come true in a self-sustainable and ecological way.

### The Ecological Brick Factory

As the *Refúgio*'s right-hand, *ECO EDIFICAR* intends to be the biggest supporter of the Association – the company's success will directly impacts the Association's success.

According to SEBRAE (p.3. Apud, Oscar Neto 2010), the brick builds the home of the rich and the poor. It is the basic raw material in most constructions in the country. It is known only for brick, but a few years ago another word was added to its name: **ECOLOGICAL**.

In times of environmental sustainability, the ecological **brick** or modular brick stands out for presenting less aggression to the environment in its manufacture.

Made of soil, cement and water, they are molded through the self-pressing system, eliminating oven curing, like conventional bricks; which reduces the consumption of wood and avoids the emission of polluting gases.