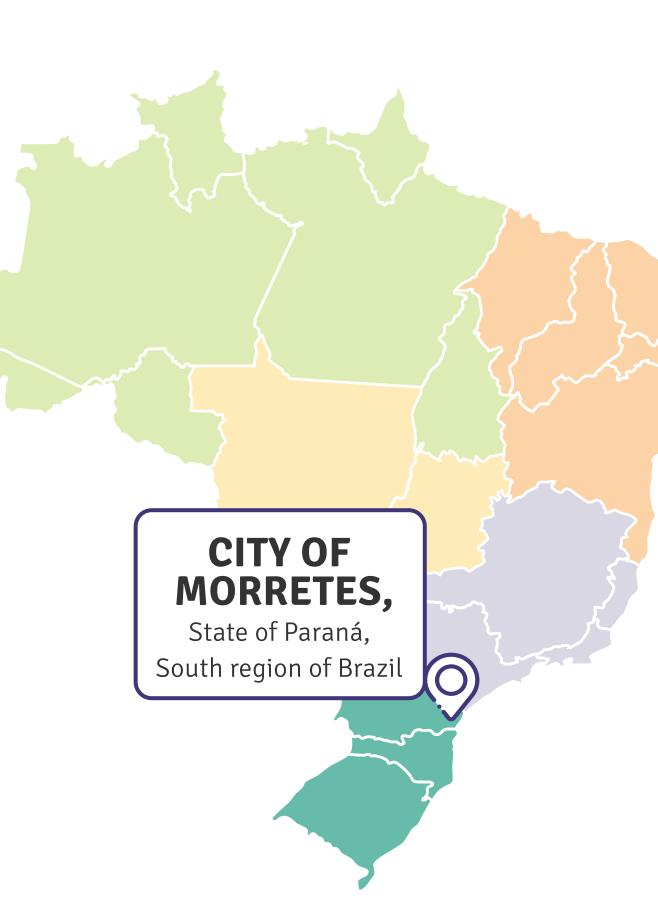

### Morretes, Paraná

Morretes is located 50km from Curitiba, State of Paraná. The city has a privileged location due to the small distance from the state's Capital, and due to the calm environment of a small touristic city.

The South and Southeast regions of Brazil are home to 56.3% of the Brazilian population. Morretes is well-placed to host people due to the proximity of the International Airport of Curitiba which facilitates access to any location in Brazil or abroad.