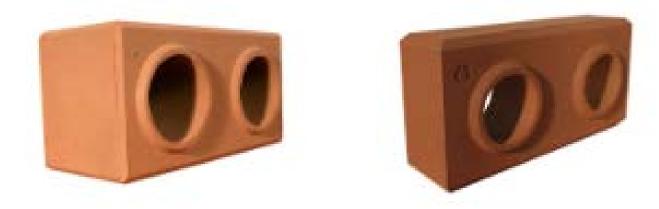

According to SEBRAE (p.3. Apud, Oscar Neto 2010), the brick builds the home of the rich and the poor. It is the basic raw material in most constructions in the country. It is known only for brick, but a few years ago another word was added to its name: **ECOLOGICAL**.

In times of environmental sustainability, the ecological **brick** or modular brick stands out for presenting less aggression to the environment in its manufacture.

Made of soil, cement and water, they are molded through the self-pressing system, eliminating oven curing, like conventional bricks; which reduces the consumption of wood and avoids the emission of polluting gases.

#### **Some Benefits:**

 Structure: The columns are embedded in their holes, better distributing the weight load on the walls;

- Reducing the use of wood in the pillars and beams boxes in almost zero;
- Savings of 70% of the concrete and mortar for laying;
- + **50%** iron savings;
- Easy finishing. If you prefer, you don't have to tow and paint, saving even more;

- + Cleaner work without debris;
- + Electrical and hydraulic installations: these are also embedded in the holes, dispensing conduits and light boxes, and the switches and sockets can be fixed, directly on the bricks.