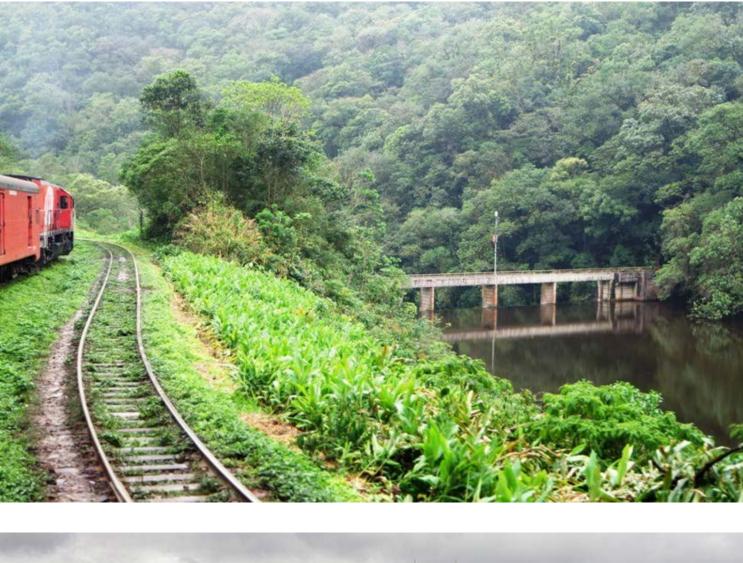

### **Social Impact Opportunities**

Located in the coastal region of the State of Paraná, the city of Morretes is located in an ecological sanctuary of the Atlantic Forest, called by UNESCO as a Biosphere Reserve, where about 15% of all the planet's biodiversity live.

Besides the incomparable beauty of the Serra do Mar landscape, the small and charming Morretes stands out for being a beautiful historic city, an ecological paradise, having a famous gastronomic hub, besides its unforgettable train ride and all the leisure that it offers through tourism.